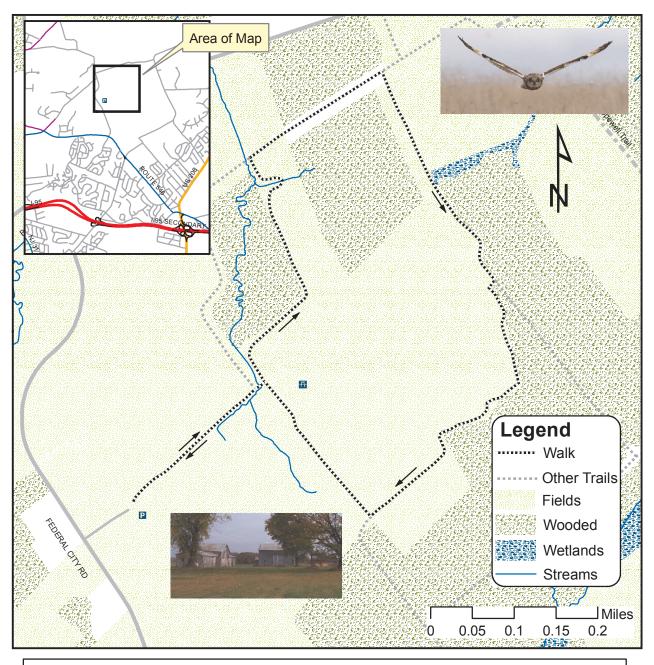

## Lawrence Township Greenway Committeee 18th Annual Walk

The Pole Farm at Mercer County Park Northwest December 28, 2008 at 3:00 PM

Join us as we walk through the Pole Farm and look for short-eared owls and harriers hunting meadow voles. The walk follows a mowed path skirting the woods around the fields, and is 2.0 miles in length including a 1.3 mile loop. Enter the park from Federal City Road and park by the farm buildings (shown in the photo). The walk will be cancelled if the weather is especially severe. Please check lawrencegreenway.org for updates.